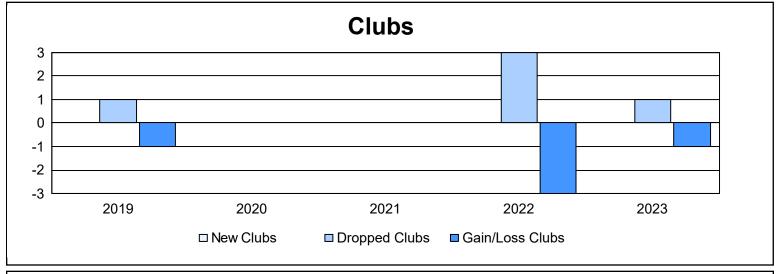

District 3 NW As of June 2023 Cumulative

| Year      | New<br>Clubs | Dropped<br>Clubs | Gain/<br>Loss<br>Clubs | New<br>Members | Charter<br>Members | Reinstate<br>Members | Transfer<br>Members | Total<br>Member<br>Added | Total<br>Members<br>Dropped | Gain/<br>Loss<br>Members |
|-----------|--------------|------------------|------------------------|----------------|--------------------|----------------------|---------------------|--------------------------|-----------------------------|--------------------------|
| 2018-2019 | 0            | 1                | -1                     | 95             | 0                  | 3                    | 2                   | 100                      | 157                         | -57                      |
| 2019-2020 | 0            | 0                | 0                      | 87             | 0                  | 9                    | 3                   | 99                       | 153                         | -54                      |
| 2020-2021 | 0            | 0                | 0                      | 39             | 0                  | 4                    | 11                  | 54                       | 145                         | -91                      |
| 2021-2022 | 0            | 3                | -3                     | 78             | 0                  | 7                    | 5                   | 90                       | 189                         | -99                      |
| 2022-2023 | 0            | 1                | -1                     | 96             | 0                  | 3                    | 11                  | 110                      | 133                         | -23                      |
| Average   | 0            | 1                | -1                     | 79             | 0                  | 5                    | 6                   | 91                       | 155                         | -65                      |